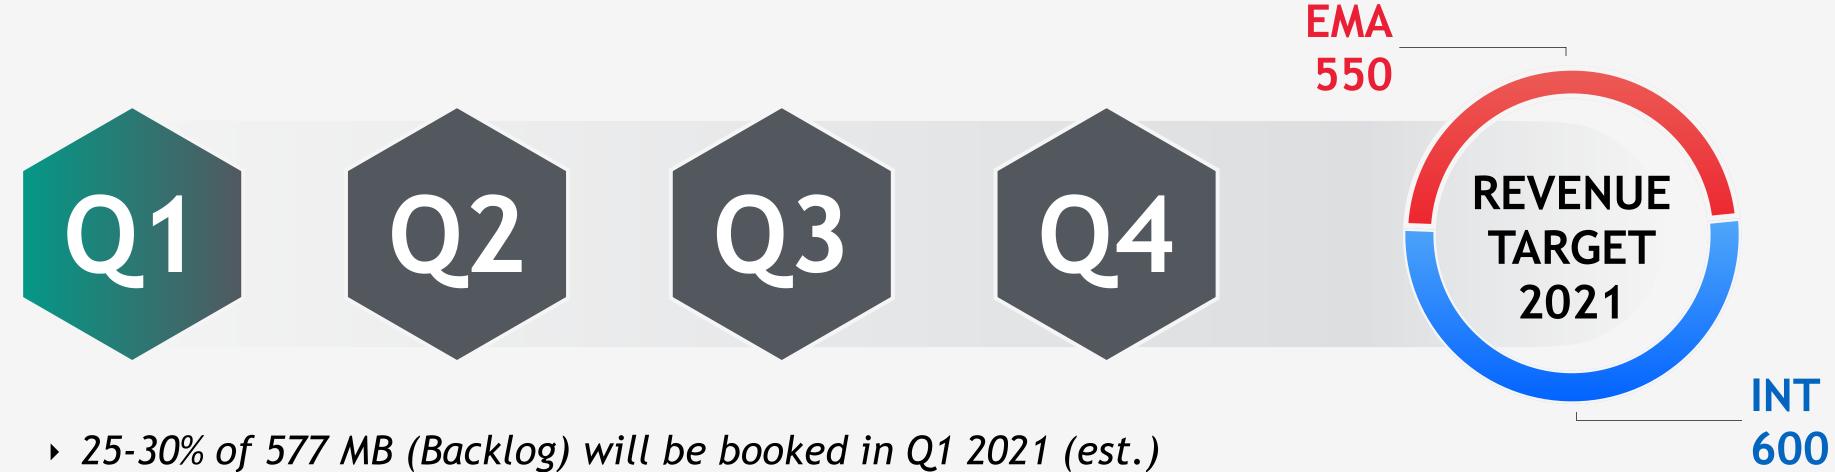

INT EMA

INTERIORS | EXHIBITIONS & EVENTS . THEMATIC & MUSEUMS . ALTERNATIVE MARKETING

(Million baht)

#### 25-30% will be booked in Q1 2021 (est.)

INTERIORS | EXHIBITIONS & EVENTS . THEMATIC & MUSEUMS . ALTERNATIVE MARKETING