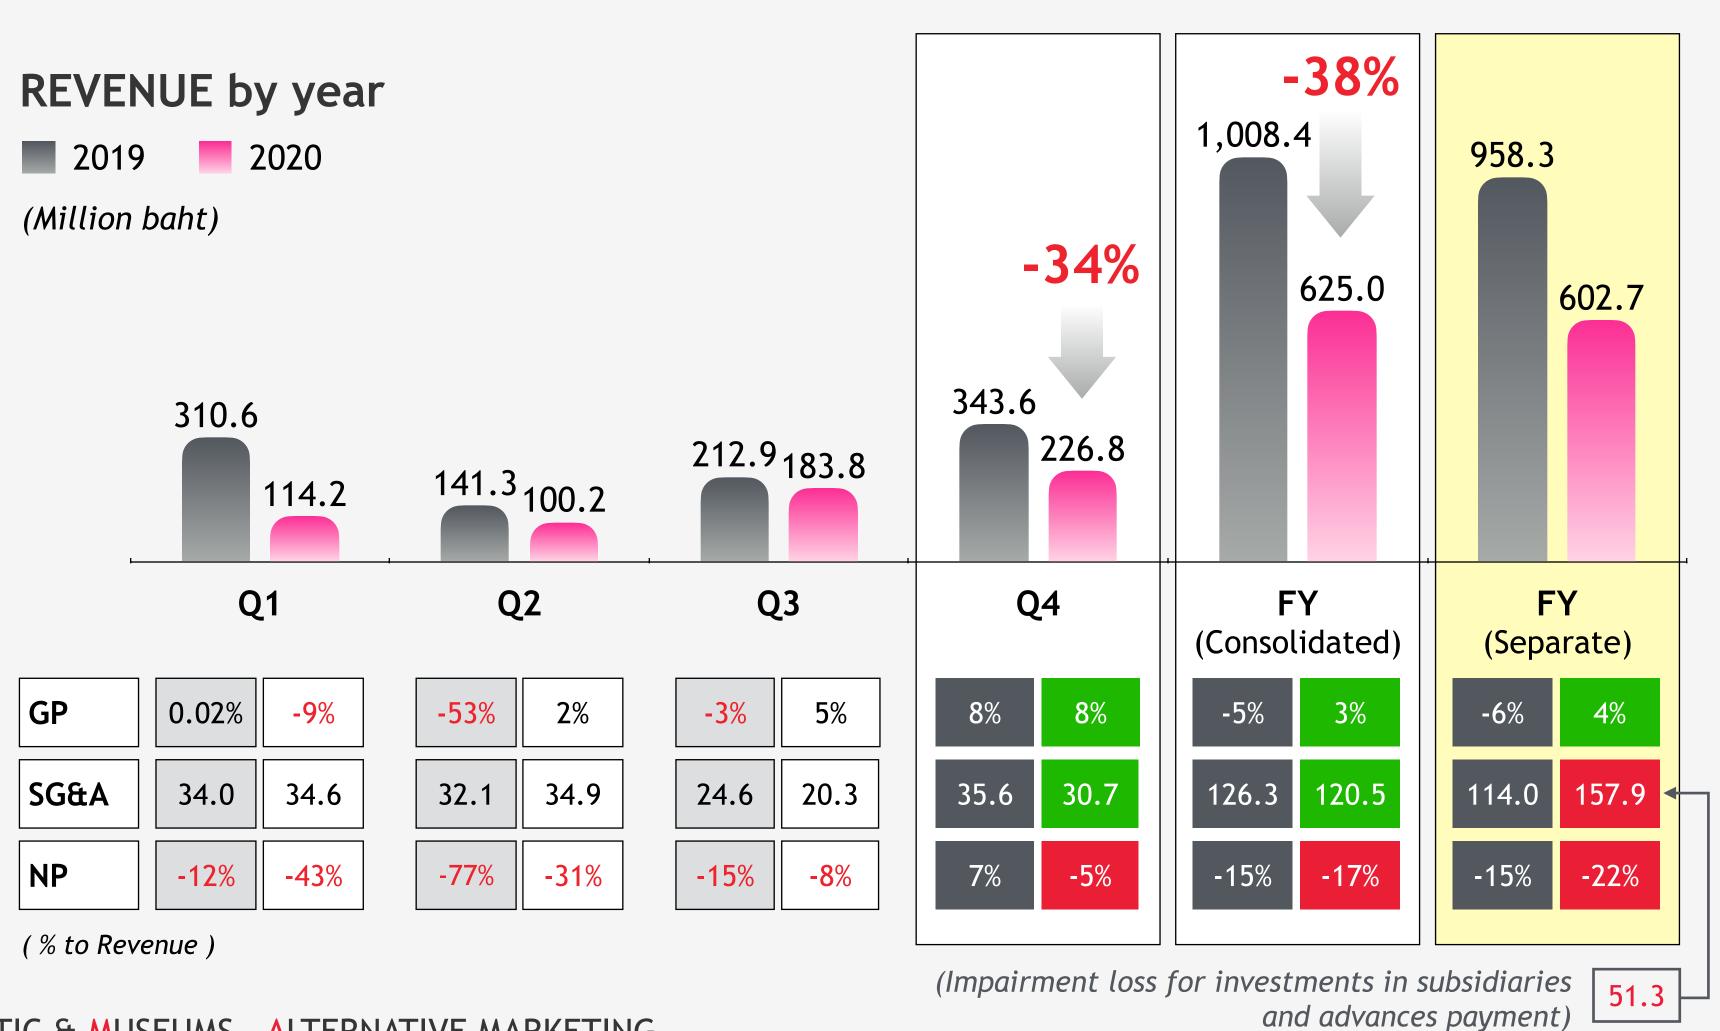

**OPPORTUNITY DAY** | [FY2020] MAR 15, 2021



9/19 Moo 7,
Lam Luk ka Leab Khlong 6 Rd,
Bueng Kham Proi Sub-district,
Lam Luk ka District,
Pathum Thani 12150, Thailand

www.kingsmen-cmti.com





Kingsmen C.M.T.I. Plc.













INT EMA

INTERIORS | EXHIBITIONS & EVENTS . THEMATIC & MUSEUMS . ALTERNATIVE MARKETING



(Million baht)

#### 25-30% will be booked in Q1 2021 (est.)





INTERIORS | EXHIBITIONS & EVENTS . THEMATIC & MUSEUMS . ALTERNATIVE MARKETING







#### **Objectives**

- Operating Cash Flow
- Transfer of share premium to offset the accumulated losses (Deficit):(220.7) MB\*\*\*



### Raise Fund

• Ratio: 2:1:1



## Right Offering

• Ratio: 2:1

Price: 0.50 baht/share



Free

Period: 18 months

Conversion Ratio: 1:1

@ 1 baht/share

Conversion period: every 3 months

\*\*\* Separate financial statements







หรือสามารถยื่นเอกสารการจองซื้อหุ้นเพิ่มทุนให้กับตัวแทนรับจองซื้อ

โดยติดต่อบริษัทหลักทรัพย์ที่ดูแลท่านอยู่

companysecretary@kingsmen-cmti.com

สอบถามข้อมูลเพิ่มเติม 02-052-8008

Ratio: 2