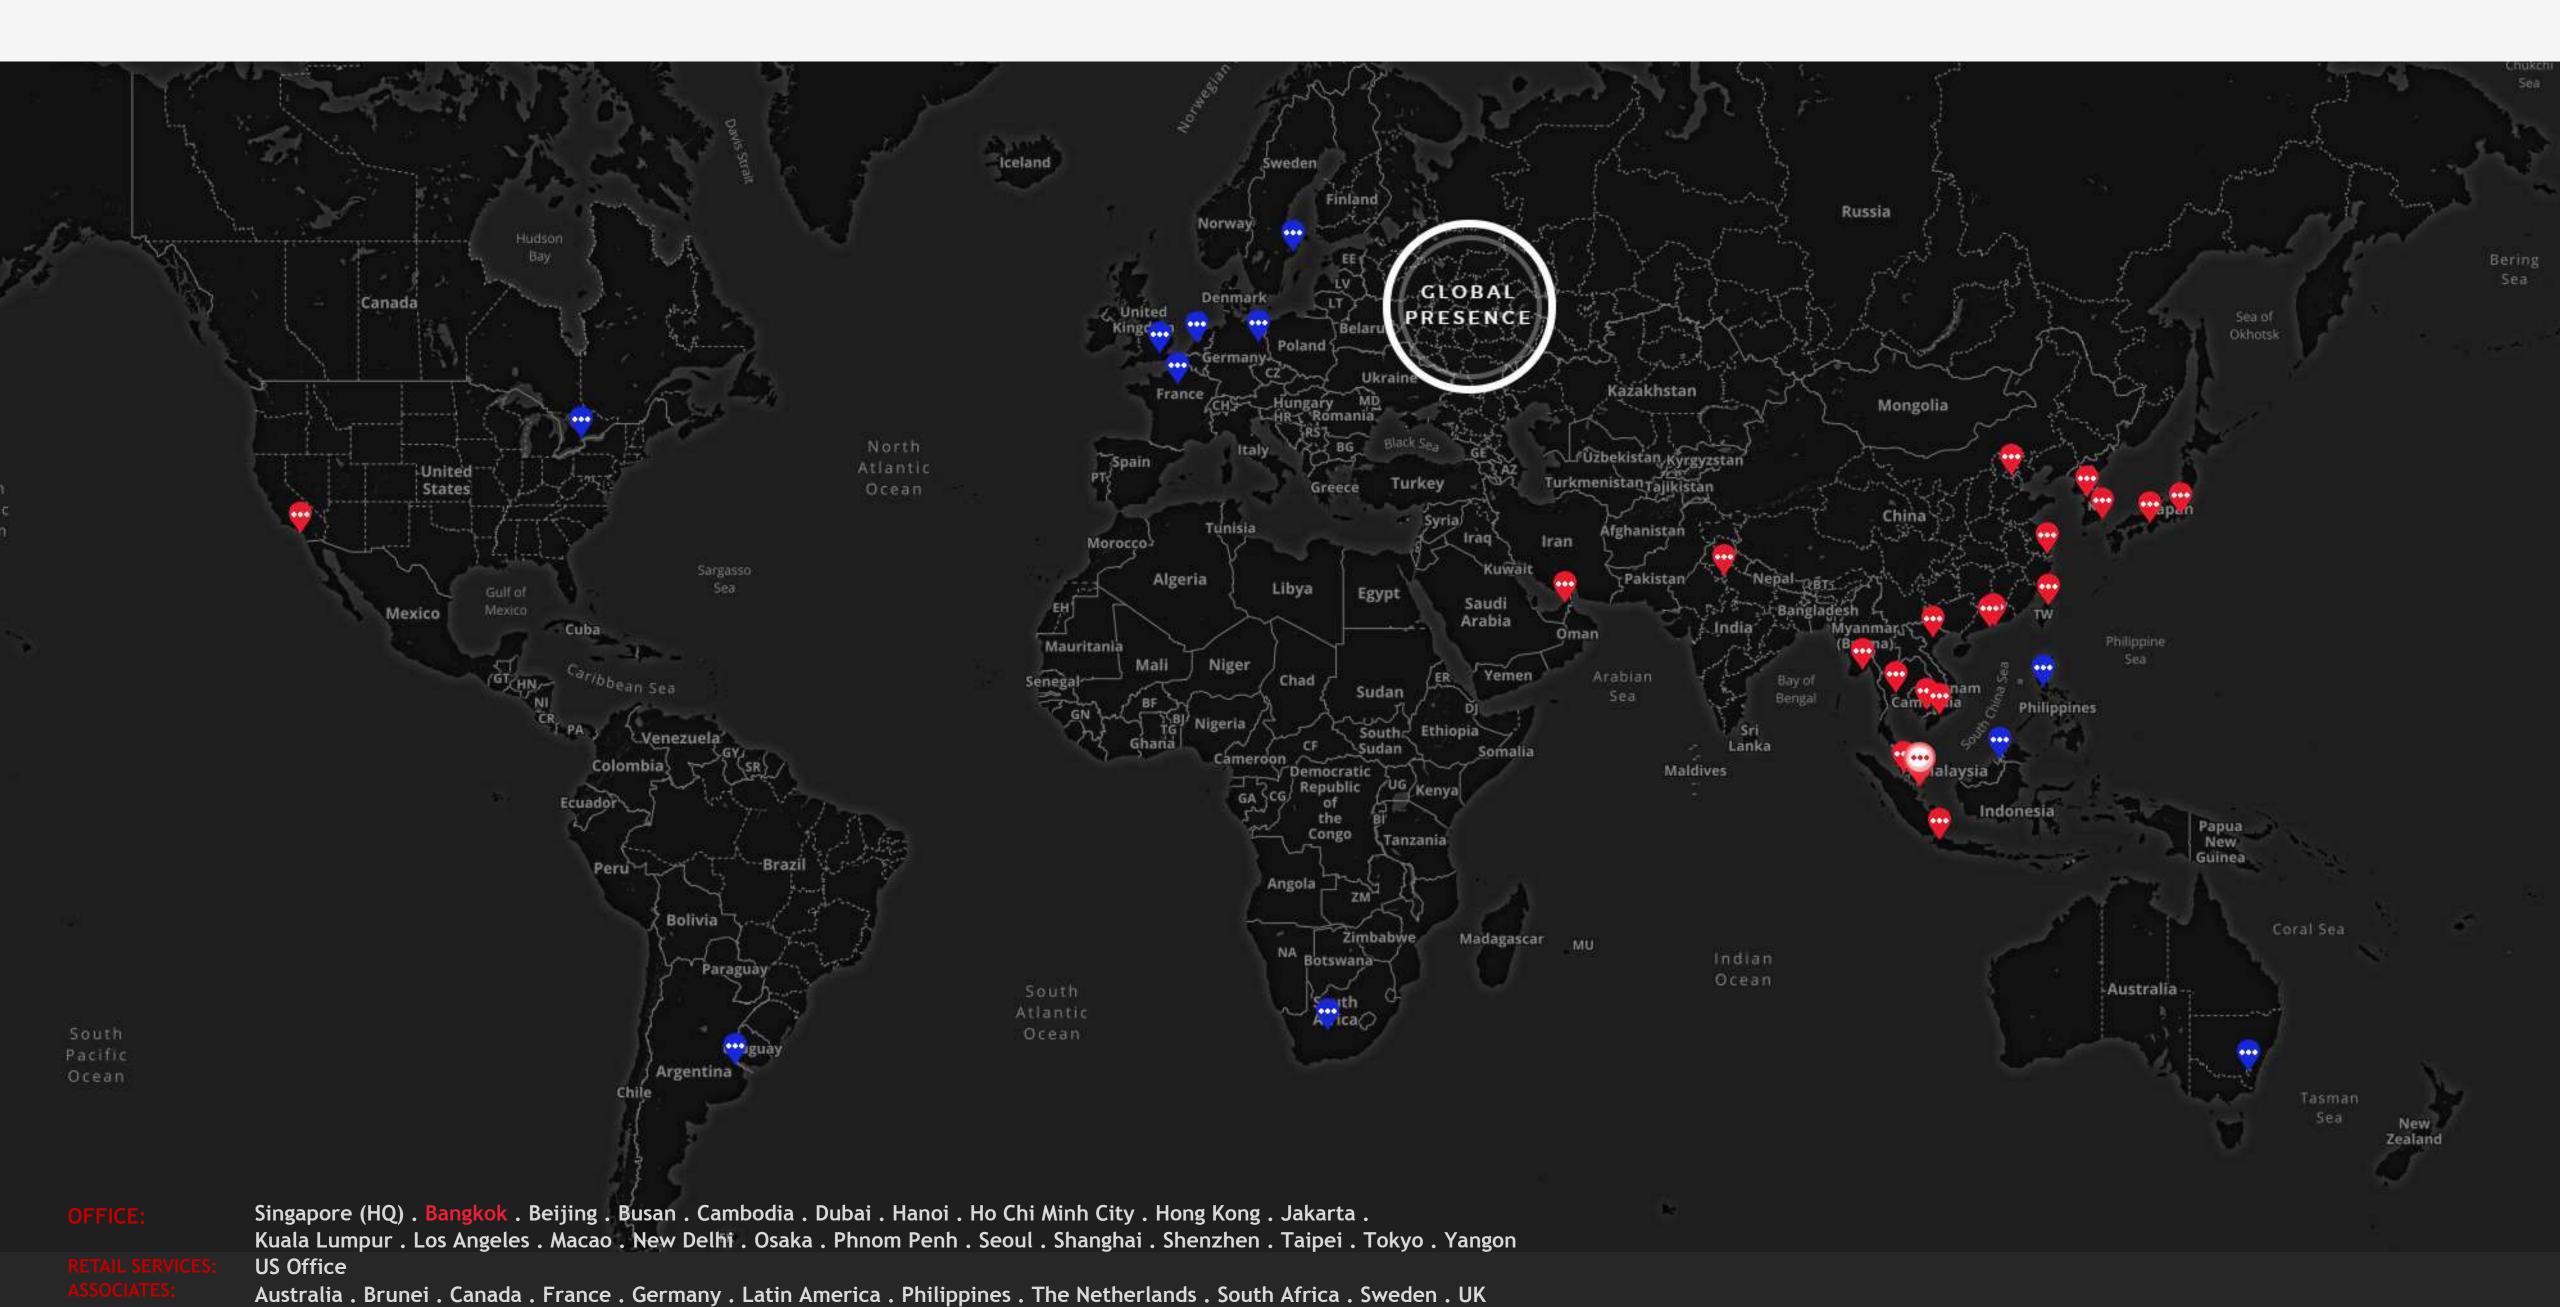

**OPPORTUNITY DAY** | [FY2020] MAR 15, 2021



9/19 Moo 7,
Lam Luk ka Leab Khlong 6 Rd,
Bueng Kham Proi Sub-district,
Lam Luk ka District,
Pathum Thani 12150, Thailand

www.kingsmen-cmti.com





Kingsmen C.M.T.I. Plc.













INT EMA

INTERIORS | EXHIBITIONS & EVENTS . THEMATIC & MUSEUMS . ALTERNATIVE MARKETING



(Million baht)

#### 25-30% will be booked in Q1 2021 (est.)





INTERIORS | EXHIBITIONS & EVENTS . THEMATIC & MUSEUMS . ALTERNATIVE MARKETING







#### **Objectives**

- Operating Cash Flow
- Transfer of share premium to offset the accumulated losses (Deficit):(220.7) MB\*\*\*



### Raise Fund

• Ratio: 2:1:1



## Right Offering

• Ratio: 2:1

Price: 0.50 baht/share



Free

Period: 18 months

Conversion Ratio: 1:1

@ 1 baht/share

Conversion period: every 3 months

\*\*\* Separate financial statements







หรือสามารถยื่นเอกสารการจองซื้อหุ้นเพิ่มทุนให้กับตัวแทนรับจองซื้อ

โดยติดต่อบริษัทหลักทรัพย์ที่ดูแลท่านอยู่

companysecretary@kingsmen-cmti.com

สอบถามข้อมูลเพิ่มเติม 02-052-8008

Ra