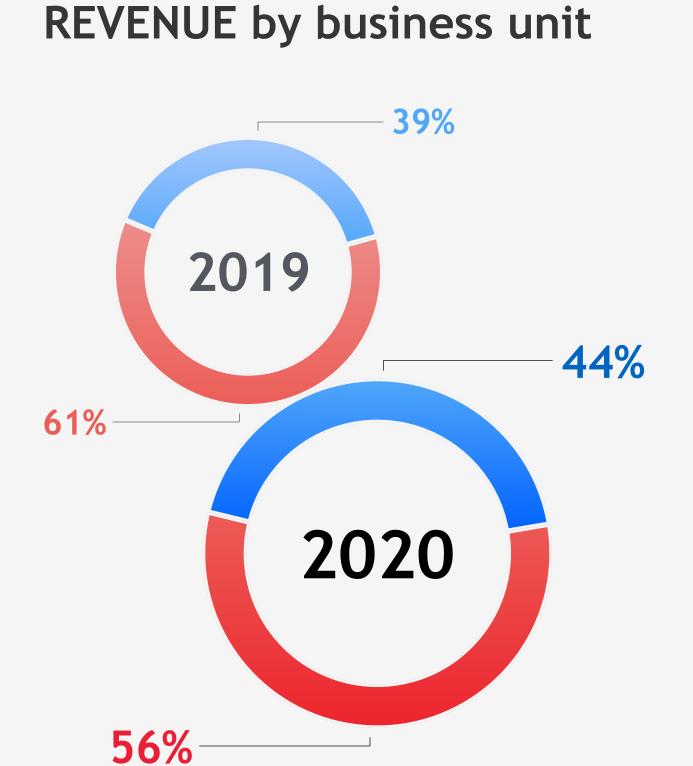

**OPPORTUNITY DAY** | [FY2020] MAR 15, 2021



9/19 Moo 7,
Lam Luk ka Leab Khlong 6 Rd,
Bueng Kham Proi Sub-district,
Lam Luk ka District,
Pathum Thani 12150, Thailand

www.kingsmen-cmti.com





Kingsmen C.M.T.I. Plc.













INT EMA

INTERIORS | EXHIBITIONS & EVENTS . THEMATIC & MUSEUMS . ALTERNATIVE MARKETING



(Million baht)

#### 25-30% will be booked in Q1 2021 (est.)





INTERIORS | EXHIBITIONS & EVENTS . THEMATIC & MUSEUMS . ALTERNATIVE MARKETING







#### **Objectives**

- Operating Cash Flow
- Transfer of share premium to offset the accumulated losses (Deficit):(220.7) MB\*\*\*



### Raise Fund

• Ratio: 2:1:1



## Right Offering

• Ratio: 2:1

Price: 0.50 baht/share



Free

Period: 18 months

Conversion Ratio: 1:1

@ 1 baht/share

Conversion period: every 3 months

\*\*\* Separate financial statements







หรือสามารถยื่นเอกสารการจองซื้อหุ้นเพิ่มทุนให้กับตัวแทนรับจองซื้อ

โดยติดต่อบริษัทหลักทรัพย์ที่ดูแลท่านอยู่

companysecretary@kingsmen-cmti.com

สอบถามข้อมูลเพิ่มเติม 02-052-8008

Ratio: