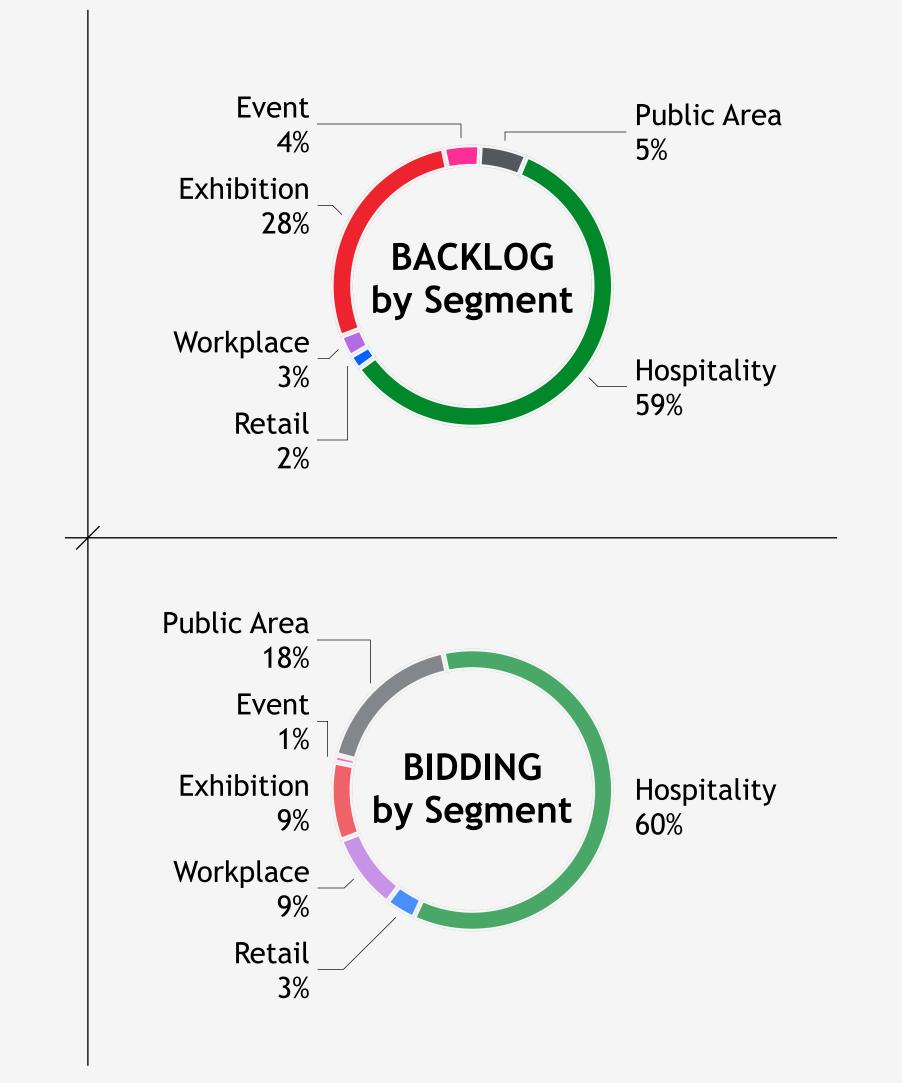

#### 25-30% will be booked in Q1 2021 (est.)

INTERIORS | EXHIBITIONS & EVENTS . THEMATIC & MUSEUMS . ALTERNATIVE MARKETING